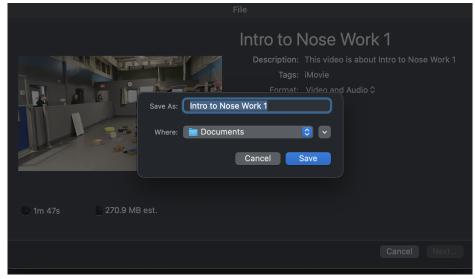

The little circle on the top right of your iMovie screen will tell you the progress of your export

Once the export is completed, you may get a notification

To upload your video to YouTube, you'll need to create an account. Once you've done so, click on "your videos," which will take you to your creator studio

| (i)         | Your account is at greater risk of a | attack because you don't have 2-S | tep Verification. Turn it on now for extra security |            |                       |                          |   | GET ST. | ARTED DISMISS        |
|-------------|--------------------------------------|-----------------------------------|-----------------------------------------------------|------------|-----------------------|--------------------------|---|---------|----------------------|
| ≡           | 🕨 Studio                             |                                   |                                                     |            |                       |                          |   |         | CREATE               |
|             | J                                    | Channel conten<br>Videos Live     | <b>t</b><br>Posts Playlists Podcasts                |            |                       |                          |   |         |                      |
|             | Your channel                         |                                   |                                                     |            |                       |                          |   |         |                      |
|             | Jamie Nucho                          | Uideo                             |                                                     |            |                       | Date $\downarrow$        |   |         | Likes (vs. dislikes) |
| 88          | Dashboard                            |                                   | Embodied Learning<br>Add description                | Draft      | Copyright<br>+ 1 more |                          |   |         | EDIT DRAFT           |
|             |                                      |                                   |                                                     |            | + I more              |                          |   |         |                      |
| 11.         |                                      |                                   | RPReplay Final1687511460<br>Add description         | © Unlisted | Made for kids         | Jun 23, 2023<br>Uploaded |   |         | -                    |
| 티           |                                      | 5.01                              |                                                     |            |                       |                          |   |         |                      |
|             |                                      | Self Breated                      | Autobiography - Jamie Nucho<br>Add description      | Ounlisted  | Made for kids         | Jun 12, 2023<br>Uploaded |   |         | -                    |
| ©           | Copyright                            |                                   | Oshie - Intro to Odor                               | O Unlisted | Made for kids         | May 29, 2023             |   |         | _                    |
| \$          |                                      | 2:36                              |                                                     |            |                       |                          |   |         |                      |
| <i>7</i> 7. |                                      |                                   | Week 8 on odor vehicle search<br>Add description    | O Unlisted | Made for kids         | May 29, 2023<br>Uploaded |   |         | -                    |
|             |                                      | 0:46                              |                                                     |            |                       |                          |   |         |                      |
| ŝ           |                                      |                                   | Introduction to Vehicles<br>Add description         | Ounlisted  | Made for kids         | May 29, 2023<br>Uploaded |   |         |                      |
| Ţ           | Send feedback                        |                                   | Introduction to Exteriors                           | O Unlisted | Made for kids         | May 28, 2023             | 6 | 0       | <u>, 1</u>           |