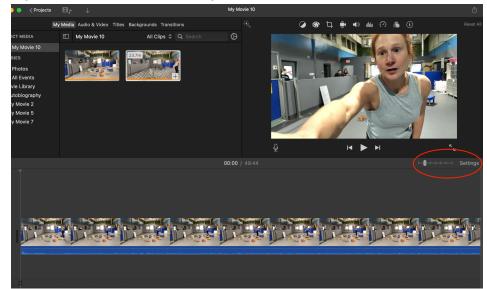

Locate "settings" and slide the bar to the right to expand the video

Determine where you want your video to start. Once your cursor is there, right click and select "split clip"

You can then right click on the clip you want to delete