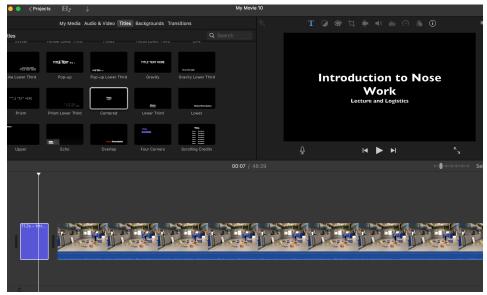

To add text to your video, click on "Titles" at the top of your screen, and select the type of title you want. Drag the title to the place in your video where you want to insert it. You can adjust the how long your title will be visible by dragging the edge right or left.