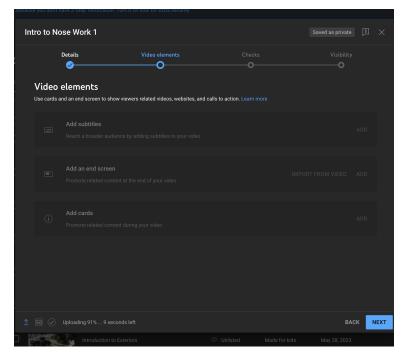

To add text to your video, click on "Titles" at the top of your screen, and select the type of title you want. Drag the title to the place in your video where you want to insert it. You can adjust the how long your title will be visible by dragging the edge right or left.