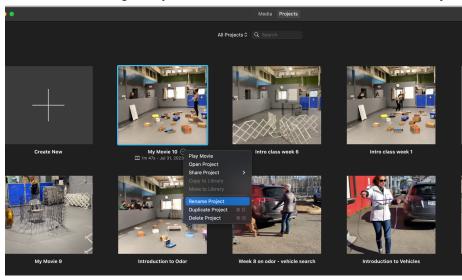

|                                                                                      |                      | and the second se |              |                 |
| )12x - 11t                            |                         |                                            |                                                                                      |                      | and the second se |              |                 |

Adjust the text of your title. You can add additional titles anywhere in your video by splitting the clips.



Once you have selected all of the content of your video and inserted any titles you want, click on "Projects" on the top left of your screen.



Click on the three dots to the right of your new movie, and click on "Rename Project"



Then click on the three dots again, click on "Share Project" and click on "File"



Click on "Next"



Choose the location you want your exported video to be saved



The little circle on the top right of your iMovie screen will tell you the progress of your export



Once the export is completed, you may get a notification



To upload your video to YouTube, you'll need to create an account. Once you've done so, click on "your videos," which will take you to your creator studio



| (i)         | Your account is at greater risk of a | attack because you don't have 2-S | tep Verification. Turn it on now for extra security |            |                       |                          |   | GET ST. | ARTED DISMISS        |
|-------------|--------------------------------------|-----------