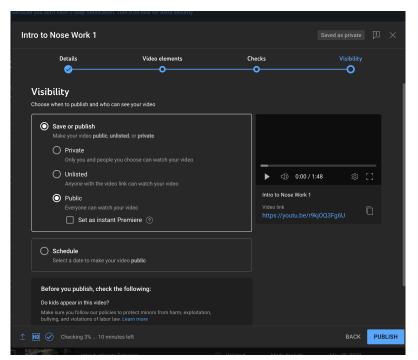

In this guide, you will learn how to use iMovie to edit your video submissions and upload them to YouTube for easy access.

First, record your first (week 1) and last (week 6) classes.

- Video your class on your phone or tablet (or other recording device)
- Make sure to include your entire introduction
- *Note*: record the first run for all of the dogs and the last run for all of the dogs to ensure that you have options