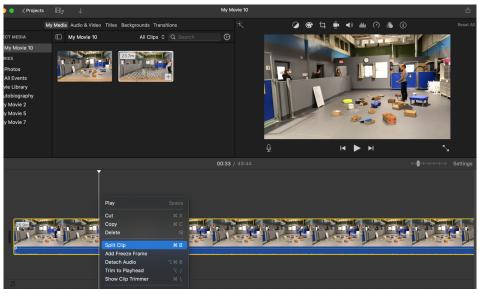

Locate "settings" and slide the bar to the right to expand the video

Determine where you want your video to start. Once your cursor is there, right click and select "split clip"

You can then right click on the clip you want to delete