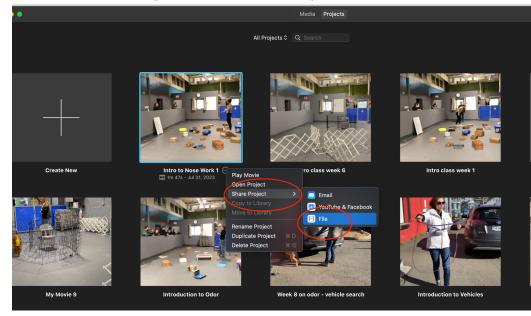

|                      | and the second se |              |                 |
| )12x - 11t                            |                         |                                            |                                                                                      |                      | and the second se |              |                 |

Adjust the text of your title. You can add additional titles anywhere in your video by splitting the clips.



Once you have selected all of the content of your video and inserted any titles you want, click on "Projects" on the top left of your screen.



Click on the three dots to the right of your new movie, and click on "Rename Project"



Then click on the three dots again, click on "Share Project" and click on "File"



Click on "Next"



Choose the location you want your exported video to be saved



The little circle on the top right of your iMovie screen will tell you the progress of your export



Once the export is completed, you may get a notification



To upload your video to YouTube, you'll need to create an account. Once you've done so, click on "your videos," which will take you to your creator studio



| (i)         | Your account is at greater risk of a | attack because you don't have 2-S | tep Verification. Turn it on now for extra security |            |                       |                          |   | GET ST. | ARTED DISMISS        |
|-------------|--------------------------------------|-----------------------------------|-----------------------------------------------------|-----