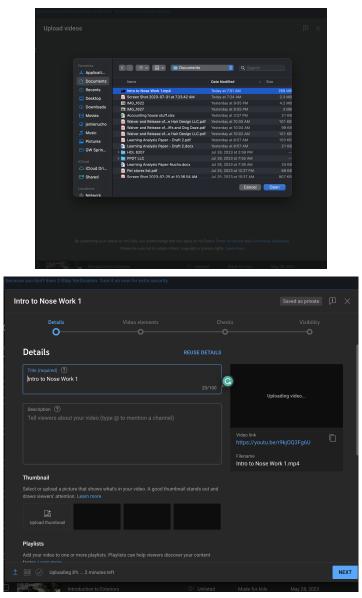

Your video will then start to upload. Make sure you select "yes, it's made for kids" and then press next

| cbecau | use you don't have 2-Step Verification.                                            | Turn it on now for extra security                                                                         |                                            |   |      |
|--------|------------------------------------------------------------------------------------|-----------------------------------------------------------------------------------------------------------|--------------------------------------------|---|------|
| h      | ntro to Nose Work 1                                                                |                                                                                                           |                                            |   | ×    |
| C      | Details<br>O                                                                       |                                                                                                           |                                            |   |      |
|        | رعم<br>Upload thumbnail                                                            |                                                                                                           |                                            |   |      |
|        | Playlists<br>Add your video to one or more playlit<br>faster. Learn more<br>Select |                                                                                                           | Uploading video                            |   |      |
|        | Audience                                                                           |                                                                                                           | Video link<br>https://youtu.be/r9kj0Q3Fq6U | D |      |
|        |                                                                                    | gally required to comply with the Childre<br>'or other laws. You're required to tell us v                 | Filename<br>Intro to Nose Work 1.mp4       |   |      |
|        |                                                                                    | and notifications won't be available on vide<br>de for kids by you are more likely to be rece<br>arn more |                                            |   |      |
|        | <ul> <li>Yes, it's made for kids</li> <li>No, it's not made for kids</li> </ul>    |                                                                                                           |                                            |   |      |
|        | $\sim~$ Age restriction (advanced)                                                 |                                                                                                           |                                            |   |      |
|        |                                                                                    |                                                                                                           |                                            |   |      |
|        |                                                                                    |                                                                                                           |                                            |   | NEXT |
|        | Introduction to                                                                    |                                                                                                           |                                            |   |      |

## Click next again

YouTube will then make sure your video does not contain any copyrighted material. Then press next again

| ro to Nose Work 1                                                                     |                                |               |                 |
|---------------------------------------------------------------------------------------|--------------------------------|---------------|-----------------|
| Details                                                                               | Video elements                 | Checks<br>O   | Visibility<br>O |
| opportunity to fix issues before p<br>Checks will not run until SD has f<br>Copyright | inished processing. Learn more | vill have the |                 |
|                                                                                       |                                |               |                 |
|                                                                                       |                                |               |                 |
|                                                                                       |                                |               |                 |
|                                                                                       |                                |               |                 |
|                                                                                       |                                |               |                 |
|                                                                                       |                                |               | ВАСК            |
| COMERCIA CONT                                                                         |                                |               |                 |

Once your video has been uploaded and processed, you will have to choose its visibility. Make sure you select either "unlisted" or "public"

Copy your link and paste it into your NW Instructor Portal

| Video published                            |                      | ×                 |
|--------------------------------------------|----------------------|-------------------|
| Intro to Nose W<br>Published Jul 3         |                      |                   |
| Share a link                               |                      |                   |
| 🙆 f 🏏                                      |                      | $\langle \rangle$ |
| WhatsApp Facebook Twitter                  | Email KakaoTalk Redo | lit               |
| Video link<br>https://youtu.be/r9kj0Q3Fg6U |                      |                   |
|                                            | CI                   | LOSE              |